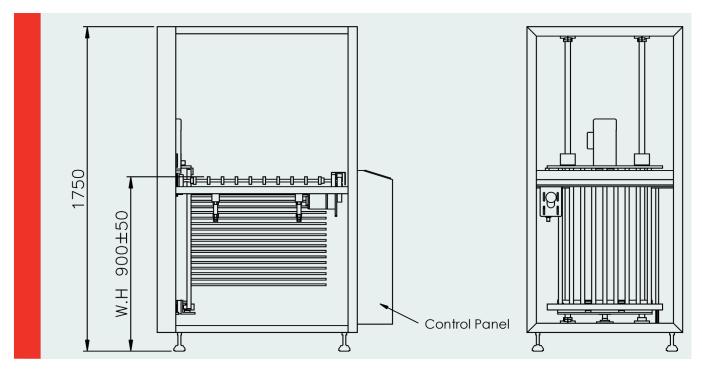

## www.saa-symtek.com

Buffer assembly

| TYPE               | SB-503                     |
|--------------------|----------------------------|
| DIMENSIONS (LxWXH) | 840x1270x1750 mm           |
| WORKING HEIGHT     | 900 ± 50 mm                |
| MAX. PANEL SIZE    | 610 x 610mm                |
| MIN.PANEL SIZE     | 300 x 300 mm               |
| PANEL THICKNESS    | 0.075 ~ 3.2 mm             |
| THROUGHPUT         | 8 pcs/min                  |
|                    | 3Ph 220V 60Hz 0.5Kw        |
| POWER              | Other power configurations |
|                    | available on demand.       |
| AIR                | 0.6 Mpa 5 NL/min           |