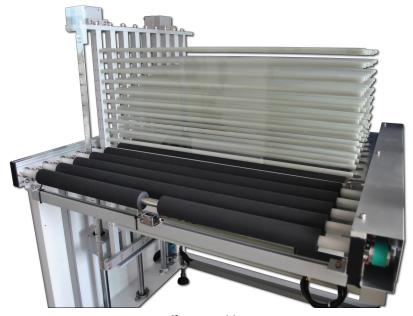

## **DESCRIPTION**

- 1 provides the buffer function between two processes
- 2 the buffer capacity is 20 pcs
- 3 equipped with a mechanical detector that prevents damage to the boards when loading
- 4 great expanding ability to interlock between pre- and postprocesses.

## www.saa-symtek.com

Buffer assembly

| TYPE               | SB-503                     |
|--------------------|----------------------------|
| DIMENSIONS (LxWXH) | 840x1270x1750 mm           |
| WORKING HEIGHT     | 900 ± 50 mm                |
| MAX. PANEL SIZE    | 610 x 610mm                |
| MIN.PANEL SIZE     | 300 x 300 mm               |
| PANEL THICKNESS    | 0.075 ~ 3.2 mm             |
| THROUGHPUT         | 8 pcs/min                  |
|                    | 3Ph 220V 60Hz 0.5Kw        |
| POWER              | Other power configurations |
|                    | available on demand.       |
| AIR                | 0.6 Mpa 5 NL/min           |