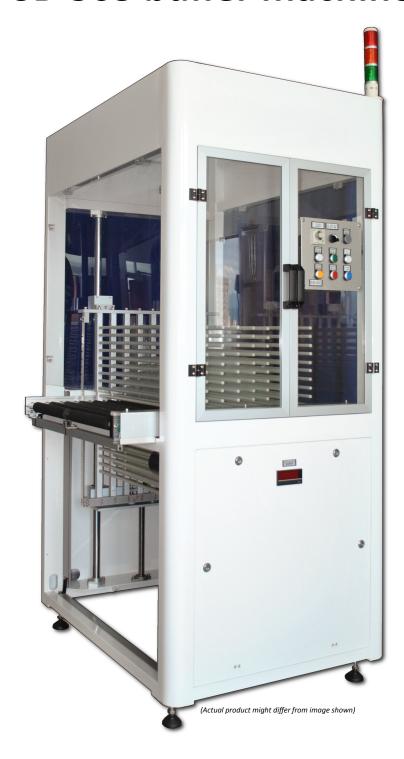

## SB-503 buffer machine

PCB
Automation
Developed
by Symtek

## **DESCRIPTION**

- 1 provides the buffer function between two processes
- 2 the buffer capacity is 20 pcs
- 3 equipped with a mechanical detector that prevents damage to the boards when loading
- 4 great expanding ability to interlock between pre- and postprocesses.